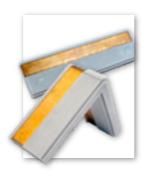

## Product description

The Locator multirail extra system is also internationally patented as are all rails within this range. The rail has the capability to hold up to 45kgs per lineal meter and will suit any environment with a square-set ceiling or shadow-line (P60/P50) from a domestic display through to a thriving gallery.

## **Features**

- Aluminium rail
- Dimensions: 11mm (D) x 38mm (H)
- Capable of carrying loads of up to 45kgs per lineal meter
- Available in white or silver finish