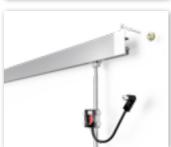

## Product description

The Locator multirail extra system is also internationally patented as are all rails within this range. The rail has the capability to hold up to 45kgs per lineal meter and will suit any environment with a square-set ceiling or shadow-line (P60/P50) from a domestic display through to a thriving gallery.

## **Applications**

The Locator multirail extra has an extended face which gives the user the ability to install the system tight to the ceiling.

## **Features**

- Aluminium rail
- Dimensions: 11mm (D) x 38mm (H)
- Capable of carrying loads of up to 45kgs per lineal meter
- Available in white or silver finish