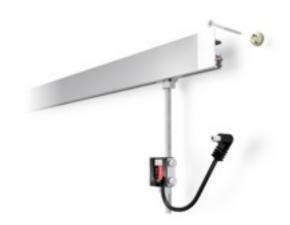

## Product description

The Locator multirail extra system is also internationally patented as are all rails within this range. The rail has the capability to hold up to 45kgs per lineal meter and will suit any environment with a square-set ceiling or shadow-line (P60/P50) from a domestic display through to a thriving gallery.

## **Applications**

The Locator multirail extra has an extended face which gives the user the ability to install the system tight to the ceiling.

## **Features**

- Aluminium rail
- Dimensions: 11mm (D) x 38mm (H)
- Capable of carrying loads of up to 45kgs per lineal meter
- Available in white or silver finish