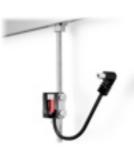

## Product description

The Locator multirail classic is an internationally patented picture hanging system which houses 12 volt wiring within the rail enabling the flexible display of not only pictures but also complimentary lighting & a range of 12v accessories. The system has been designed with professionals in mind and with the ability for the rail to hold up to 45kgs per lineal meter will suit any environment from a domestic display through to a thriving gallery.