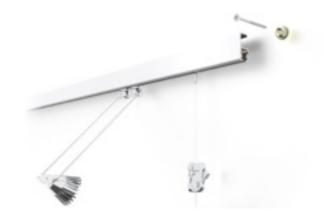

## Product description

The Locator multirail classic is an internationally patented picture hanging system which houses 12 volt wiring within the rail enabling the flexible display of not only pictures but also complimentary lighting & a range of 12v accessories. The system has been designed with professionals in mind and with the ability for the rail to hold up to 45kgs per lineal meter will suit any environment from a domestic display through to a thriving gallery.

## **Applications**

The Locator multirail classic is the original profile of the range and is specifically designed for retro-fitting up underneath a cornice or as a stand-alone rail.

## **Features**

- Aluminium rail
- Dimensions: 11mm (D) x 28mm (H)
- Capable of carrying loads of up to 45kgs per lineal meter
- Available in white or silver finish